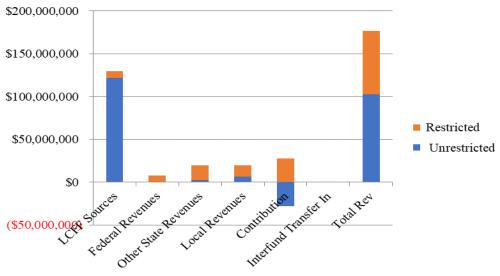

### **General Fund Summary:**

Revenues Summary, including other financing sources: \$178,014,296 (Unrestricted \$106,055,614; Restricted: \$71,958,682)

The following chart illustrates the classifications and the amount for the total revenues.

|                       | Unrestricted   | Restricted   | Total         | %      |
|-----------------------|----------------|--------------|---------------|--------|
| LCFF Sources          | \$129,694,338  | \$7,282,709  | \$136,977,047 | 77.0%  |
| Federal Revenues      | \$0            | 10,988,310   | \$10,988,310  | 6.2%   |
| Other State Revenues  | \$2,200,468    | 11,860,901   | \$14,061,369  | 7.9%   |
| Local Revenues        | \$4,802,376    | 11,185,194   | \$15,987,570  | 9.0%   |
| Contribution          | (\$30,641,568) | 30,641,568   | \$0           | 0.0%   |
| Interfund Transfer In | \$0            | 0            | \$0           | 0.0%   |
|                       |                |              |               |        |
| <b>Total Rev</b>      | \$106,055,614  | \$71,958,682 | \$178,014,296 | 100.0% |

# LCFF Sources (Object 8010-8099): \$136,977,047 (Unrestricted: \$129,694,338; Restricted: \$7,282,709)

Being a Basic Aid school district, LCFF revenues mainly come from property taxes, state aid, Education Protection Account, and community redevelopment funds. The restricted amount of \$7,282,709 represents property taxes transfer for Special Ed. Portion. The LCFF sources constitute 77% of the District total revenues.

#### Federal Revenue (Object 8100-8299): \$10,988,310 (Unrestricted: \$0; Restricted: \$10,988,310)

This represents 6.2% of the total general fund revenues. The Federal Revenues include

Special Education Entitlement: \$2,162,814 Special Education Discretionary Grants: 556,502

### Other State Revenue (Object 8300-8599): \$14,061,369 (Unrestricted: \$2,200,468; Restricted: \$11,860,901)

Other State Revenue represents 7.9% of the total general fund revenues. The revenues are listed as follows:

# Other Local Revenue (Object 8600-8799): \$15,987,570 (Unrestricted: \$4,802,376; Restricted: \$11,185,194)

This represents 9% of the total general fund revenues. The revenues are listed as follows:

Parcel Taxes (unrestricted): \$4,212,940 Parcel Taxes (restricted): \$10,817,135 Lease and Rental (restricted): \$27,500

#### Contribution: -\$30,641,568 (unrestricted); \$30,641,568 (restricted); Net to 0

It represents the amount of money that must be contributed from unrestricted resources in the general fund when the expenditures incurred for a given restricted resource exceed the amount available for expenditure. This account may also apply to contributions of unrestricted resources to other unrestricted resources. The programs are subject to contribution from unrestricted general fund include Special Education, Mental Health, Title III, and Medical Billing. Compared to Estimated Actual of 2021-22, the contribution increases by about \$3.4M as the result of additional positions (both certificated and classified) and the reduction of AB602 funding due to declining enrollment.