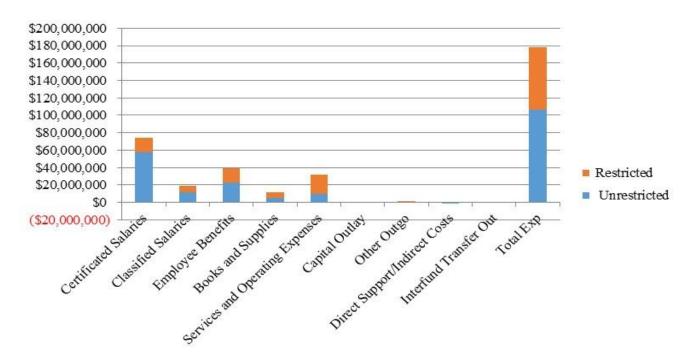

# Expenditures Summary, including other financial uses: \$187,217,872 (Unrestricted \$113,034,154; Restricted: \$74,183,718)

The following chart illustrates the classifications and the amount for the total expenditures.

|                                 | Unrestricted  | Restricted   | Total         | %      |                |
|---------------------------------|---------------|--------------|---------------|--------|----------------|
| Certificated Salaries           | \$60,033,599  | \$16,511,210 | \$76,544,809  | 40.9%  |                |
| Classified Salaries             | 12,132,780    | 8,456,542    | \$20,589,322  | 11.0%  |                |
| Employee Benefits               | 26,721,915    | 18,960,903   | \$45,682,818  | 24.4%  |                |
| Books and Supplies              | 2,298,472     | 2,913,411    | \$5,211,883   | 2.8%   |                |
| Services and Operating Expenses | 11,736,871    | 25,557,437   | \$37,294,308  | 19.9%  |                |
| Capital Outlay                  | 0             | 0            | \$0           | 0.0%   |                |
|                                 |               |              |               |        | combination of |
|                                 |               |              |               |        | Other Outgo &  |
| Other Outgo                     | 0             | 1,249,231    | \$1,249,231   | 0.4%   | Direct Support |
| Direct Support/Indirect Costs   | (951,222)     | 501,026      | (\$450,196)   |        |                |
| Interfund Transfer Out          | 1,061,738     | 33,959       | \$1,095,697   | 0.6%   |                |
| Total Exp                       | \$113,034,154 | \$74,183,718 | \$187,217,872 | 100.0% |                |

# Certificated Salaries (Object 1000-1999): \$76,544,809 (Unrestricted: \$60,033,599; Restricted: \$16,511,210)

Certificated salaries are salaries for positions that require a credential or permit issued by the Commission on Teacher Credentialing. Certificated salaries include teachers, counselors, psychologists, and certificated management. The total certificated salaries represent about 40.9% of the total expenditures. The salaries include a 25-FTE reduction for the teaching positions due to declining enrollment, projected step and column growth, a 3% raise for the salary schedules, and some new positions that take effective 2022-23.

# Classified Salaries (Object 2000-2999): \$20,589,322 (Unrestricted: \$12,132,780; Restricted \$8,456,542)

This classification represents the salaries paid for the positions that do not require a credential or permit issued by the Commission on Teacher Credentialing. The positions in this classification are library/media staff, office staff, clerical assistant, district office staff, instructional aides, and maintenance and operations staff. It is about 11% of the total expenditures. The total classified salaries include projected step and professional growth, a 3% raise for the salary schedules, and new positions that take effective 2022-23.

# Employee Benefits (Object 3000-3999): \$45,682,818 (Unrestricted: \$26,721,915; Restricted: \$18,960,903)

Employee benefits include retirement plans (State Teachers' Retirement System-STRS, and Public Employees' Retirement System-PERS), Health and Welfare benefits, Other Post-Employment Benefits (OPEB) Annual Required Contributions (ARC), and payroll related statutory costs such as Workers' Compensation, State Unemployment Insurance, FICA, and Medicare. It is about 24.4% of the total expenditures. The payroll related statuary rate for certificated employees is 25.95% and for classified employees is 38.42%.

# Books and Supplies (Object 4000-4999): \$5,211,883 (Unrestricted: \$2,298,472; Restricted \$2,913,411)

These accounts are for expenditures related to curriculum books and supplies, other reference materials, and non-capitalized classroom equipment. It represents 2.8% of the total expenditures.

# Services and Other Operation Expenditures (Object 5000-5999): \$37,294,308 (Unrestricted \$11,736,871; Restricted \$25,557,437)

These accounts are for expenditures for services, rentals, leases, maintenance contracts, dues, travel, insurance, utilities, legal, and other basic operating expenditures. The expenditures in category represent 19.9% of the total expenditures. The district's budget practice has been to use this classification to capture those not yet allocated amounts then reallocate it once the budget priority (activity) is clearly defined (identified).