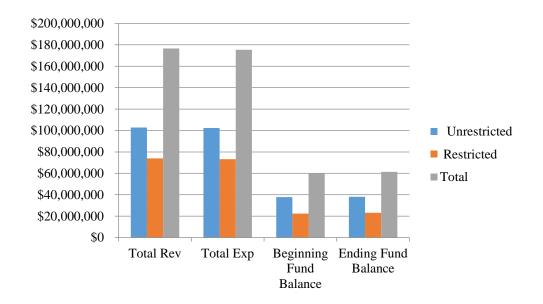

#### Fund Balance: \$55,934,329 (Unrestricted: \$33,718,353; Restricted: \$22,215,976)

The following chart illustrates the revenue, expenditure, and fund balance.

|                               | Unrestricted  | Restricted   | Total         |
|-------------------------------|---------------|--------------|---------------|
| <b>Total Rev</b>              | \$106,055,614 | \$71,958,682 | \$178,014,296 |
| <b>Total Exp</b>              | \$113,034,154 | \$74,183,718 | \$187,217,872 |
| <b>Beginning Fund Balance</b> | \$40,696,893  | \$24,441,012 | \$65,137,905  |
| <b>Ending Fund Balance</b>    | \$33,718,353  | \$22,215,976 | \$55,934,329  |